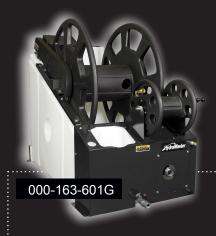

Standard Tank, Electric Vac Hose Reel (200-250') 125 Gallon FWT, 1 Solution Hose Reel - LIVE 000-163-600L

Standard Tank, Electric Vac Hose Reel (200-250') 125 Gallon FWT, 1 Garden Hose Reel - NON-LIVE, 1 Solution

Hose Reel - LIVE 000-163-606 Add-On Garden Hose Reel Live 000-163-602GL Add-On Garden Hose Reel Non-Live 000-163-603G Add-On Solution Hose Reel Live 000-163-603SL