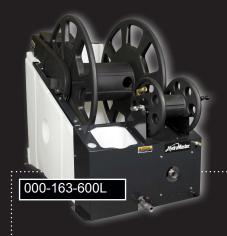

Standard Tank, Electric Vac Hose Reel (200-250') 125 Gallon FWT, 1 Solution Hose Reel - LIVE 000-163-600L

Standard Tank, Electric Vac Hose Reel (200-250') 125 Gallon FWT, 1 Garden Hose Reel - NON-LIVE, 1 Solution