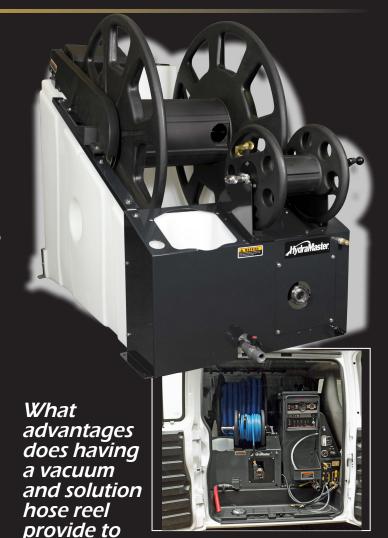

### MAXXSPACE™ Freshwater Tank/ **Electric Hose Reel Combo**

Maximize space in your van, improve your productivity, store and easily retrieve your hose, and have freshwater available at all times. With 125 gallons of freshwater instantly available, every job will be hassle-free. The durable, roto-molded rust resistant hose reels hold 200-250' of vacuum\* and solution (pressure) hose with options to customize and expand your capacity. The electric vacuum hose reel provides for powered retraction (via a convenient foot-switch) to reduce fatique and time spent "tearing" down on the job site. The frame is constructed of high quality powder coated steel, stainless steel, and aluminum to reduce rust and corrosion. The Inlet water pump has up to 4.5 gpm capacity to continuously feed to the solution pump on your truckmount. Finally, the HydraCradle is also equipped with a convenient mounting station for your in-line injection sprayer.

# Featur

- 125 gallon freshwater tank
- Automatic freshwater shut-off when tank is full
- 200-250' capacity\*, roto-molded rust resistant electric vacuum hose storage reel
- 200-250' capacity, roto-molded rust resistant solution (pressure) hose storage reel
- Convenient mounting station for in-line injection sprayer and wand
- Weight (without hoses) 225 lbs.
- Dimensions: 34" W x 47 1/4" H x 65" L

## HydraCradle MAXXSPACE™ Freshwater Tank/ Electric Hose Reel Combo

The **HydraCradle** has eliminated the live hook-up for your vacuum hose reel. Is has a bearing on both sides that are held in place by two stainless steel collars. This enhancement allows for:

- Less tension on the axle allows for the end user to pull hose off easier
- Lower amperage draw on the motor
- Lowers torque on the belt and pulleys
- Reduces maintenance on the axle
- No loss of vacuum flow and cfm due to the air having to "travel" through 200-250' of rolled up vacuum hose\*

- your truckmount operation?
- Conveniently store up to 200'-250' of 2" vacuum hose\* to increase overall room in the back of your van or box truck.
- Extends the life of your vacuum and solution hose by keeping it off the floor of you van or truck.
- Electric hose reel allows you to quickly and easily retrieve and "roll-up" your vacuum hose saving you time.
- Makes it easier to clean and maintain your hoses making for the best presentation for your customer.
- You can save time and increase productivity by selecting the optional live solution hose reel hook-up. Only "un-reel" the amount of hose you need on smaller jobs with shorter "hose pulls".