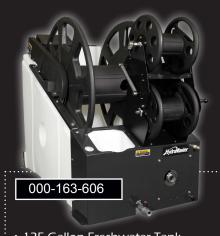

Hose Reel - LIVE 000-163-606 Add-On Garden Hose Reel Live 000-163-602GL Add-On Garden Hose Reel Non-Live 000-163-603G Add-On Solution Hose Reel Live 000-163-603SL