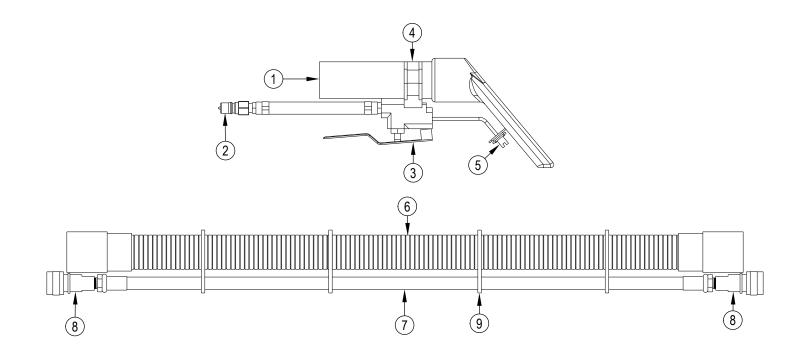

## **SPOTTER HAND TOOL & HOSE**

| Item       | Ref. No. | Qty | Description                                   |
|------------|----------|-----|-----------------------------------------------|
| 1#         | FPHT-4   | 1   | Hand Tool For Spotter 3 1/2 NOTE 1            |
| 2#         | 56220055 | 1   | Plug                                          |
| 3#         | 338A     | 1   | Valve Plastic 120 PSI For FPH                 |
| 4#         | NA       | 1   | Clamp (included with item 3)                  |
| 5 <b>#</b> | 56380377 | 1   | Spray Tip-Hand Tool                           |
| #          | FP178A   | 1   | Vac Hose & Pres Line 10 ft S                  |
| 6#         | FP156    | 1   | Vac Exhaust Hose PB3 10ft.+                   |
| 7#         | FP130A   | 1   | Pressure Line 10 Spotter W/ (includes item 8) |
| 8#         | 56265208 | 2   | Quick Disconnect - 1/8 FPT                    |
| 9#         | 56478523 | 4   | Cable Tie                                     |
|            |          |     |                                               |

# = Revised or new since last update

**NOTE 1:** This tool is suitable only for use with water or chemical with a pH between 5 and 10.