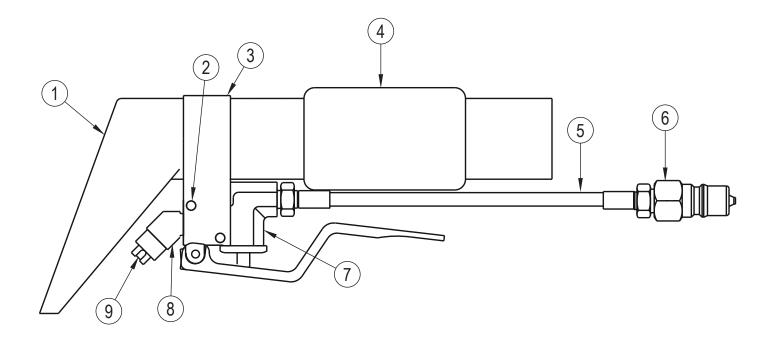

## **UPHOLSTERY TOOL FPHT-1**

| ltem       | Ref. No. | Qty | Description                          |
|------------|----------|-----|--------------------------------------|
| 1          | FPHT-1   | 1   | Hand Tool With K Valve & Male NOTE 1 |
| •          |          |     |                                      |
| 2          | 85U      | 1   | Mouting Screws And Locknut Fo        |
| 3          | 85W      | 1   | Bracket Valve FPHT-1                 |
| 4          | 719H     | 1   | Sleeve Vinyl 3 FPHT-1 71             |
| 5          | FP556    | 1   | Pressure Line Assembly For FPH       |
| 6 <b>#</b> | 45USP    | 1   | Quick Disconnect Plug 1/4 NPT        |
| 7          | 85P      | 1   | Valve W/ Handle. For FPHT-1          |
| *          | 85R      | 1   | Valve Rebuild Kit For 85P Of         |
| 8          | 1499     | 1   | Elbow Brass 45 Degree 1/8            |
| 9 <b>#</b> | 85NUSP   | 1   | Spray Tip-Brass-Size V9502           |