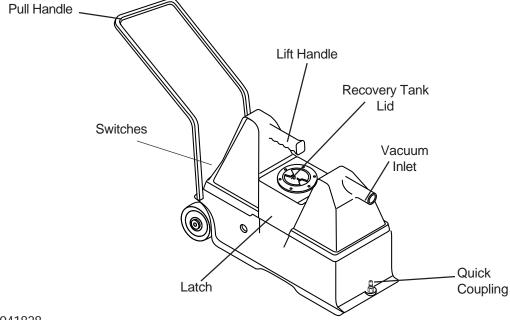

#### **FEATURES:**

#### Solution Tanks:

The 56380588 has the unique design feature of having two 1-gallon solution tanks. This allows you to have cleaning solution in one tank and clean water for rinsing in the other tank. Simply turn the valve on the machine to switch from one tank to the other. There is no need to empty your detergent tank, clean it, and refill it with water for the rinse cycle.

#### Vacuum Tank:

The vacuum tank holds more liquid than the total of both the holding tanks, so you can easily clean an area and rinse it without the need to empty your recovery tank. When you refill your holding tanks, simply remove the vacuum hose from the recovery tank and dump the water out through the vacuum inlet spout.

#### SET-UP:

- **1.** Open the latches and remove the recovery tank from the machine.
- 2. Fill the solution tanks -- in one tank add your diluted cleaning chemical and fill the second tank with clean water.
- **3.** Place the recovery tank back onto the base, and secure the latches. Make sure the screw-in access lid is in place, and tight.
- **4.** Attach the vacuum hose to the vacuum inlet on the recovery tank.
- **5.** Connect the solution line to the quick coupling on the rear of the SpotMaster base.
- **6.** Attach the cleaning tool to the 10' Vacuum Hose & Solution Hose Assembly.
- **7.** Turn the knob on the 3-way switch to the desired tank.
- **8.** Turn the rocker switch on. This will start both the pump and the vacuum.
- **9.** Press the lever on the tool to begin spraying.