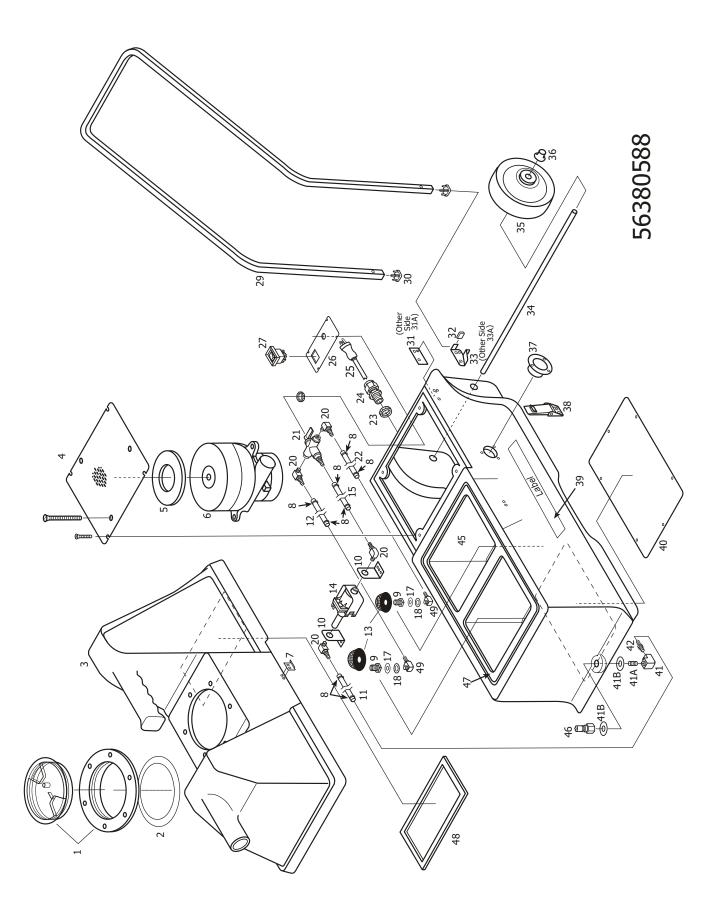

# 56380588 Part List 240V

| ITEM                                                      | PART                                                           | DESCRIPTION                                                                                                                                                                                                | ITEM                                                           | PART                                                            | DESCRIPTION                                                                                                                                               |
|-----------------------------------------------------------|----------------------------------------------------------------|------------------------------------------------------------------------------------------------------------------------------------------------------------------------------------------------------------|----------------------------------------------------------------|-----------------------------------------------------------------|-----------------------------------------------------------------------------------------------------------------------------------------------------------|
| 1                                                         | 983                                                            | Lid, with ring                                                                                                                                                                                             | 26                                                             | 987                                                             | Switch plate                                                                                                                                              |
| 2                                                         | 1074B                                                          | Gasket, for lid                                                                                                                                                                                            | 27                                                             | FP578                                                           | Switch, rocker, OFF/ON                                                                                                                                    |
| 3                                                         | VT-22-1                                                        | Vacuum Tank                                                                                                                                                                                                | 29                                                             | 991                                                             | Handle                                                                                                                                                    |
| 4                                                         | 994                                                            | Plate, vacuum motor mounting                                                                                                                                                                               | 30                                                             | 389                                                             | Plug, square, plastic                                                                                                                                     |
| 5                                                         | 2013                                                           | Gasket, Vacuum motor                                                                                                                                                                                       | 31#                                                            | 993                                                             | Bracket, handle set (left) inside & outside                                                                                                               |
| 6#                                                        | FP384                                                          | Vacuum motor kit                                                                                                                                                                                           | 31A#                                                           | 992                                                             | Bracket, handle set (right) inside & outside                                                                                                              |
| 7                                                         | 909A                                                           | Strike, latch                                                                                                                                                                                              | 32                                                             | 997                                                             | Cover, for handle stop, plastic                                                                                                                           |
| 8                                                         | 385                                                            | Clamp, hose                                                                                                                                                                                                | 33#                                                            | 993                                                             | Bracket, handle set (left) inside & outside                                                                                                               |
| 9                                                         | 97                                                             | Bushing, brass                                                                                                                                                                                             | 33A <b>#</b>                                                   | 992                                                             | Bracket, handle set (right) inside & outside                                                                                                              |
| 10                                                        | 990                                                            | Bracket, pump mounting                                                                                                                                                                                     | 34                                                             | 910-1125                                                        | Axle rod                                                                                                                                                  |
| 11                                                        | 996                                                            | Hose, 41 cm, braided                                                                                                                                                                                       | 35#                                                            | 39857A                                                          | Wheel                                                                                                                                                     |
| 12                                                        | 996                                                            | Hose, 57 cm, braided                                                                                                                                                                                       | 36                                                             | 27A                                                             | Axle Cap                                                                                                                                                  |
| 13                                                        | 999                                                            | Filter, 40 mesh, pump inlet                                                                                                                                                                                | 37                                                             | 440                                                             | Exhaust flange                                                                                                                                            |
| 14                                                        | 989A                                                           | Pump, solution                                                                                                                                                                                             | 38#                                                            | 56471194                                                        | Latch Assembly                                                                                                                                            |
| 15                                                        | 996                                                            | Hose, 27 cm, braided                                                                                                                                                                                       | 39                                                             | 2318                                                            | Label                                                                                                                                                     |
| 16#                                                       |                                                                | Deleted                                                                                                                                                                                                    | 40#                                                            | 986                                                             | Cover, bottom                                                                                                                                             |
| 17                                                        | 357                                                            | Washer, S/S                                                                                                                                                                                                | 41#                                                            | 90                                                              | Elbow, brass                                                                                                                                              |
| 18                                                        | 265                                                            | Washer, rubber                                                                                                                                                                                             | 41A                                                            | 383                                                             | Nipple, brass                                                                                                                                             |
| 19                                                        | 990                                                            | Hose, 56 cm, braided                                                                                                                                                                                       | 41B                                                            | 306AB                                                           | Washer, brass                                                                                                                                             |
| 20                                                        | 1000                                                           | Elbow/Hose barb, nylon                                                                                                                                                                                     | 42                                                             | 384                                                             | Hose barb, brass                                                                                                                                          |
| 21                                                        | 988B                                                           | Valve, 3-Way, with nut                                                                                                                                                                                     | 45 <b>#</b>                                                    | HT-10                                                           | Holding Tank                                                                                                                                              |
| 22                                                        | 996                                                            | Hose, 57 cm, braided                                                                                                                                                                                       | 46                                                             | 374                                                             | Quick Disconnect                                                                                                                                          |
| 23                                                        | 230A                                                           | Washer, plastic                                                                                                                                                                                            | 47                                                             | 981                                                             | Gasket, on top of base                                                                                                                                    |
| 24                                                        | 230                                                            | Retainer, power cord, water tight                                                                                                                                                                          | 48 <b>#</b>                                                    | 980                                                             | Gasket, under Vac tank                                                                                                                                    |
| 25                                                        | 2019                                                           | Power cord, 8 M                                                                                                                                                                                            | 49#                                                            | 56755726                                                        | Hose Barb 1/4 Barb x 1/8-27                                                                                                                               |
| 15<br>16#<br>17<br>18<br>19<br>20<br>21<br>22<br>23<br>24 | 996<br>357<br>265<br>990<br>1000<br>988B<br>996<br>230A<br>230 | Hose, 27 cm, braided  Deleted  Washer, S/S  Washer, rubber  Hose, 56 cm, braided  Elbow/Hose barb, nylon  Valve, 3-Way, with nut  Hose, 57 cm, braided  Washer, plastic  Retainer, power cord, water tight | 39<br>40#<br>41#<br>41A<br>41B<br>42<br>45#<br>46<br>47<br>48# | 2318<br>986<br>90<br>383<br>306AB<br>384<br>HT-10<br>374<br>981 | Label Cover, bottom Elbow, brass Nipple, brass Washer, brass Hose barb, brass Holding Tank Quick Disconnect Gasket, on top of base Gasket, under Vac tank |