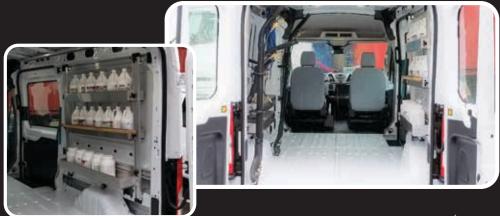

# Adjustable Low Profile

HydraMaster's HydraShelf Adjustable Shelving System maximizes available space in your van to fit more tools, chemicals, drying equipment, instruments, and accessories without losing valuable floor space. It stores, secures, and protects.

It fits over the wheel wells of unibody vans and takes advantage of higher roofs for more storage space. Higher bottom shelves allow for spotting kits or tool storage on the van floor below the first shelf.

### FOR THE FORD TRANSIT AND DODGE PROMASTER VANS

Personalize and maximize the available space in your van to fit more tools, chemicals, drying equipment, instruments, accessories and more!