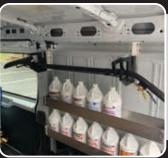

### **Modular Shelf Chemical Storage Kit-**

- Can be mounted on either side of the van
- 3 Bins, ideal for chemicals or other equipment

(000-079-300)

# **EVOLUTION Wand Rack Holder (1.5" and 2") -**

- Redesigned for the Modular Shelf Chemical Storage Kit (sold separately)
- Keeps your wands secured and organized

(1.5" - 000-079-330/2" - 000-079-331)