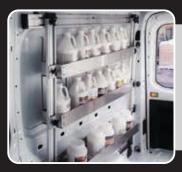

# Adjustable Low Profile

HydraMaster's HydraShelf Adjustable Shelving System maximizes available space in your van to fit more tools, chemicals, drying equipment, instruments, and accessories without losing valuable floor space. It stores, secures, and protects.

It fits over the wheel wells of unibody vans and takes advantage of higher roofs for more storage space. Higher bottom shelves allow for spotting kits or tool storage on the van floor below the first shelf.

You can attach tool brackets and shelves in numerous configurations so you can get to your tools quicker, stay organized and always look professional.

Made from heavy duty stainless steel and anodized aluminum for maximum corrosion resistance

- 😿 Shelf spacing easily adjusts with single knob on each end of the shelf
- The entire shelf system moves front to back to accommodate additional accessory mounting locations
- 🗹 Shelves have 4-inch sides to ensure items stay organized and in place
- Rounded corners for safety
- Can also be used to store tools, brushes and more!