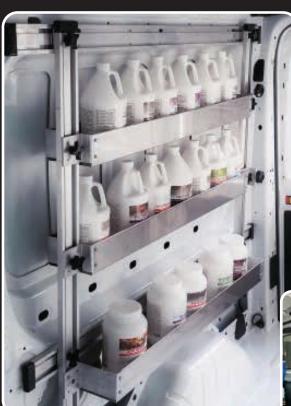

# Adjustable Low Profile

HydraMaster's HydraShelf Adjustable Shelving System maximizes available space in your van to fit more tools, chemicals, drying equipment, instruments, and accessories without losing valuable floor space. It stores, secures, and protects.

It fits over the wheel wells of unibody vans and takes advantage of higher roofs for more storage space. Higher bottom shelves allow for spotting kits or tool storage on the van floor below the first shelf.

You can attach tool brackets and shelves in numerous configurations so you can get to your tools quicker, stay organized and always look professional.

Made from heavy duty stainless steel and anodized aluminum for maximum corrosion resistance

- 😿 Shelf spacing easily adjusts with single knob on each end of the shelf
- The entire shelf system moves front to back to accommodate additional accessory mounting locations
- 🗹 Shelves have 4-inch sides to ensure items stay organized and in place
- Rounded corners for safety
- Can also be used to store tools, brushes and more!