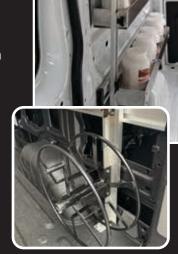

**SOLUTION REEL OPTION** (REEL NOT INCLUDED)

MODULAR SHELF CHEMICAL STORAGE KIT - 3 bins (000-079-300) EVOLUTION WAND RACK HOLDER - 2" (000-079-331) EVOLUTION WAND RACK HOLDER - 1.5" (000-079-330) SOLUTION REEL MOUNTING KIT (000-079-308)

# **Solution Reel Mounting Kit-**

- Solution Reel not included
- Designed for Rokan standrd 200' reel (sold separately)

(000-079-308)

MODULAR SHELF CHEMICAL STORAGE KIT - 3 bins (000-079-300)
EVOLUTION WAND RACK HOLDER - 2" (000-079-331)
EVOLUTION WAND RACK HOLDER - 1.5" (000-079-330)
SOLUTION REEL MOUNTING KIT (000-079-308)