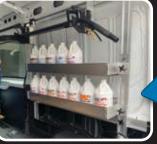

### **Modular Shelf Chemical Storage Kit-**

- Can be mounted on either side of the van
- 3 Bins, ideal for chemicals or other equipment

(000-079-300)

# **EVOLUTION Wand Rack Holder (1.5" and 2") -**

- Redesigned for the Modular Shelf Chemical Storage Kit (sold separately)
- Keeps your wands secured and organized

(1.5" - 000-079-330/2" - 000-079-331)