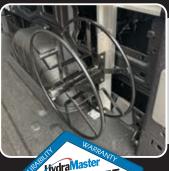

**SOLUTION REEL OPTION** (REEL NOT INCLUDED)

MODULAR SHELF CHEMICAL STORAGE KIT - 3 bins (000-079-300) EVOLUTION WAND RACK HOLDER - 2" (000-079-331) EVOLUTION WAND RACK HOLDER - 1.5" (000-079-330) SOLUTION REEL MOUNTING KIT (000-079-308)

# **Solution Reel Mounting Kit-**

- Solution Reel not included
- Designed for Rokan standrd 200' reel (sold separately)

(000-079-308)

MODULAR SHELF CHEMICAL STORAGE KIT - 3 bins (000-079-300)
EVOLUTION WAND RACK HOLDER - 2" (000-079-331)
EVOLUTION WAND RACK HOLDER - 1.5" (000-079-330)
SOLUTION REEL MOUNTING KIT (000-079-308)