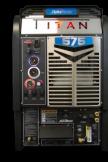

### **TITAN 575**

- 1. Relentless dual wand workhorse
- 2. Easy access magnetic panels
- 3. Liquid cooled 32.5HP Kubota engine for reliability and longevity

Ideal for: gearheads who want big, bad machines, companies that want to operate their machine for a long time, Meticulous owner-operators