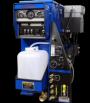

### **TITAN 575**

- 1. Relentless dual wand workhorse
- 2. Easy access magnetic panels
- 3. Liquid cooled 32.5HP Kubota engine for reliability and longevity

Ideal for: gearheads who want big, bad machines, companies that want to operate their machine for a long time, Meticulous owner-operators